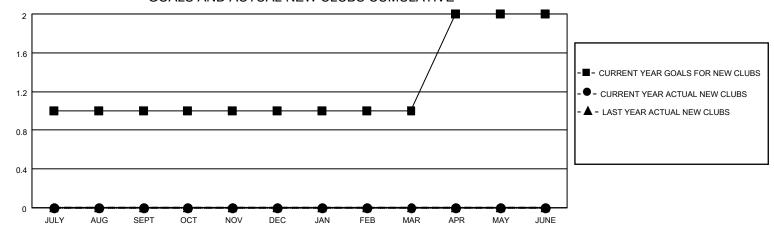

## GOALS AND ACTUAL NEW CLUBS CUMULATIVE

## MONTHLY MEMBERSHIP PROGRESS REPORT

LOCATION TEXAS District 2 S5 Results as of: 11/30/2022

| Clubs RESULTS FOR 2022-2023 |   |   |   | Members RESULTS FOR 2022-2023 |    |    |    |
|-----------------------------|---|---|---|-------------------------------|----|----|----|
|                             |   |   |   |                               |    |    |    |
| JULY/AUG/SEPT               | 1 | 0 | 0 | JULY/AUG/SEPT                 | 30 | 89 | 81 |
| OCT/NOV/DEC                 | 0 | 0 | 0 | OCT/NOV/DEC                   | 25 | 58 | 60 |
| JAN/FEB/MAR                 | 0 | 0 | 0 | JAN/FEB/MAR                   | 30 | 0  | 0  |
| APR/MAY/JUNE                | 1 | 0 | 0 | APR/MAY/JUNE                  | 30 | 0  | 0  |