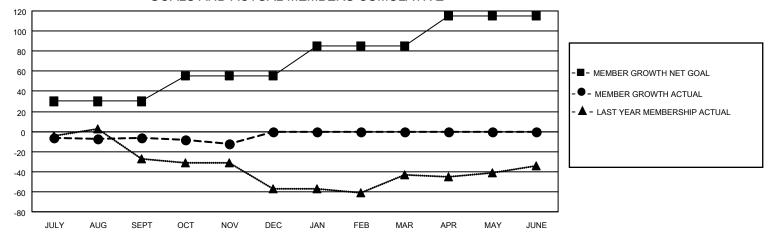

## GOALS AND ACTUAL MEMBERS CUMULATIVE

| DROPPED CLUBS: 0 |     | 36 CLUBS OF 56 ADDED 1 OR<br>MORE NEW MEMBERS | GENDER DISTRIBUTION                 |                |  |
|------------------|-----|-----------------------------------------------|-------------------------------------|----------------|--|
|                  |     | WORL NEW WEWBERG                              | MALE                                | 1,354 (59.05%) |  |
|                  |     |                                               | FEMALE                              | 939 (40.95%)   |  |
| DROPPED MEMBERS  |     |                                               | NON BINARY                          | 0 (0.00%)      |  |
|                  |     |                                               | PREFER NOT TO ANSWER                | 0 (0.00%)      |  |
| DECEASED         | 18  |                                               |                                     | ,              |  |
| CLUB CANCELLED   | 0   | CLICK HERE FOR CUMULATIVE                     | TOTAL FAMILY UNIT MEMBERS           | 423            |  |
| OTHER            | 123 | MEMBERSHIP DATA                               |                                     |                |  |
| TOTAL 141        |     |                                               | FAMILY MEMBERS PAYING HALF DUES 215 |                |  |
|                  |     |                                               |                                     |                |  |

## MONTHLY MEMBERSHIP PROGRESS REPORT

LOCATION TEXAS District 2 S5 Results as of: 11/30/2022

| Clubs RESULTS FOR 2022-2023 |   |   |   | Members RESULTS FOR 2022-2023 |    |    |    |
|-----------------------------|---|---|---|-------------------------------|----|----|----|
|                             |   |   |   |                               |    |    |    |
| JULY/AUG/SEPT               | 1 | 0 | 0 | JULY/AUG/SEPT                 | 30 | 89 | 81 |
| OCT/NOV/DEC                 | 0 | 0 | 0 | OCT/NOV/DEC                   | 25 | 58 | 60 |
| JAN/FEB/MAR                 | 0 | 0 | 0 | JAN/FEB/MAR                   | 30 | 0  | 0  |
| APR/MAY/JUNE                | 1 | 0 | 0 | APR/MAY/JUNE                  | 30 | 0  | 0  |